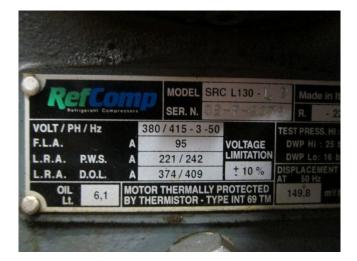

### **Specifications**

| Brand             | Refcomp               |
|-------------------|-----------------------|
| Туре              | SRC-L-130             |
| Refrigerant       | Freon                 |
| kW at 0ºC/+40ºC   | 125                   |
| kW at -5ºC/+40ºC  | 102                   |
| kW at -10ºC/+40ºC | 81,9                  |
| kW at -20ºC/+40ºC | 50,6                  |
| Capacity Control  | 1                     |
| Remarks           | 1x y.o.b. 2005 / 1x   |
|                   | unknown (older model) |
| Remarks           | R404a – R22 or other  |
|                   | freon types           |
| Sizes             | 880x500x540 mm        |
|                   | (LxWxH)               |
| Stock             | 1                     |
|                   |                       |