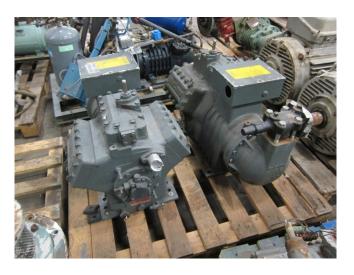

### **Refcomp SRC-L-130**

#### **Used Refcomp SRC-L-130**

Used Refcomp SRC-L-130 freon compressor, complete with capacity control. This unit has a cooling capacity of 125 kW at  $0^{\circ}C/+40^{\circ}C$ .

Why choose for HOSBV? Were not only the largest used refrigeration specialist in Europe, but also, we deliver all equipment including an extensive test, warranty and deliver after an industrial cleaning. \*If requested we are happy to arrange your logistics.