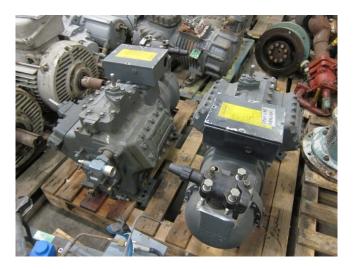

### **Refcomp SRC-L-130**

#### **Used Refcomp SRC-L-130**

Used Refcomp SRC-L-130 freon compressor, complete with capacity control. This unit has a cooling capacity of 125 kW at  $0^{\circ}C/+40^{\circ}C$ .

Why choose for HOSBV? Were not only the largest used refrigeration specialist in Europe, but also, we deliver all equipment including an extensive test, warranty and deliver after an industrial cleaning. \*If requested we are happy to arrange your logistics.