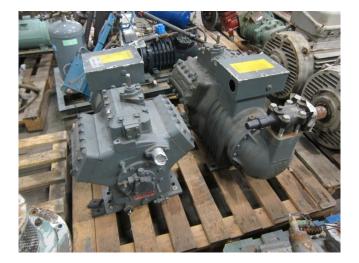

### **Refcomp SRC-L-130**

#### **Used Refcomp SRC-L-130**

Used Refcomp SRC-L-130 freon compressor, complete with capacity control. This unit has a cooling capacity of 125 kW at  $0^{\circ}C/+40^{\circ}C$ .

Why choose for HOSBV? Were not only the largest used refrigeration specialist in Europe, but also, we deliver all equipment including an extensive test, warranty and deliver after an industrial cleaning. \*If requested we are happy to arrange your logistics.