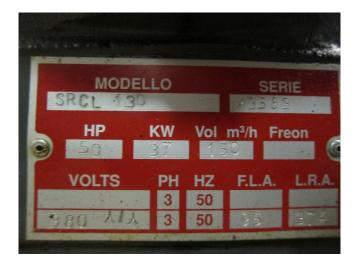

### **Refcomp SRC-L-130**

### **Specifications**

| Brand             | Refcomp               |
|-------------------|-----------------------|
| Туре              | SRC-L-130             |
| Refrigerant       | Freon                 |
| kW at 0ºC/+40ºC   | 125                   |
| kW at -5ºC/+40ºC  | 102                   |
| kW at -10ºC/+40ºC | 81,9                  |
| kW at -20ºC/+40ºC | 50,6                  |
| Capacity Control  | 1                     |
| Remarks           | 1x y.o.b. 2005 / 1x   |
|                   | unknown (older model) |
| Remarks           | R404a – R22 or other  |
|                   | freon types           |
| Sizes             | 880x500x540 mm        |
|                   | (LxWxH)               |
| Stock             | 1                     |
|                   |                       |

#### **Used Refcomp SRC-L-130**

Used Refcomp SRC-L-130 freon compressor, complete with capacity control. This unit has a cooling capacity of 125 kW at  $0^{\circ}C/+40^{\circ}C$ .

Why choose for HOSBV? Were not only the largest used refrigeration specialist in Europe, but also, we deliver all equipment including an extensive test, warranty and deliver after an industrial cleaning. \*If requested we are happy to arrange your logistics.